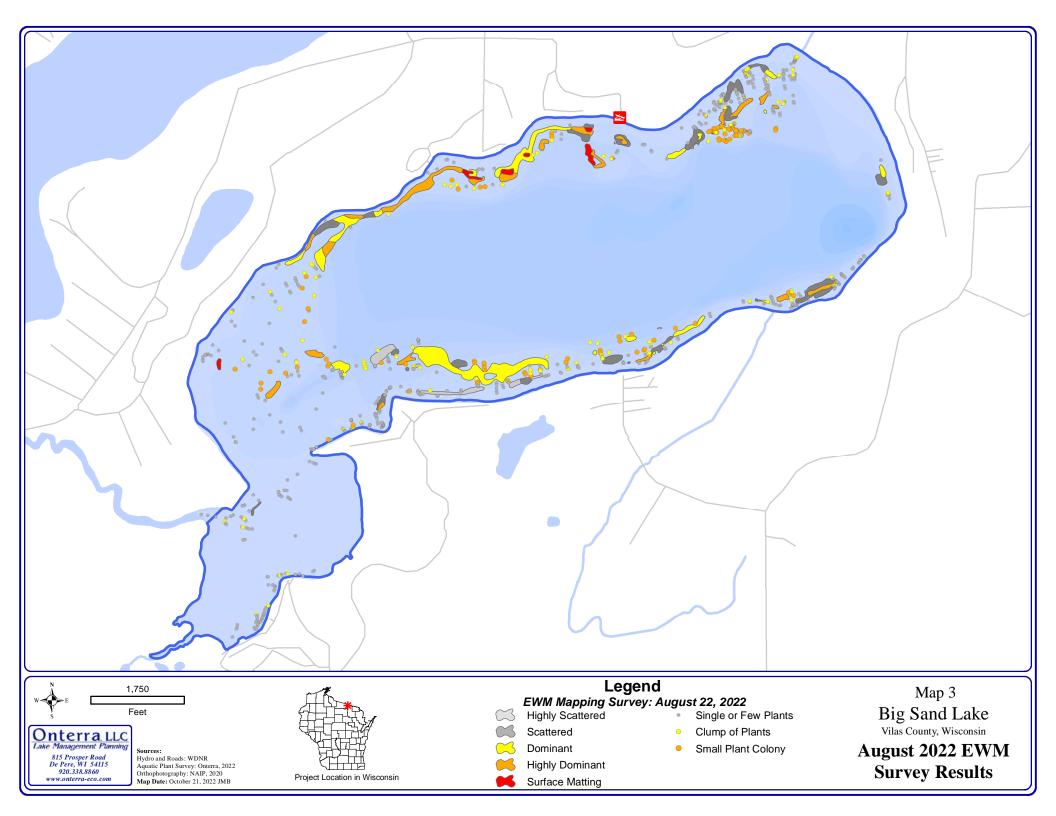

Hydro and Roads: WDNR Aquatic Plant Survey: Onterra, 2022 Orthophotography: NAIP, 2020 Map Date: October 21, 2022 JMB

Clump of Plants

Scattered Dominant

Highly Dominant

Surface Matting

Small Plant Colony

Big Sand Lake Vilas County, Wisconsin

August 2022 EWM **Survey Results** 

Scattered

Dominant

Highly Dominant

Surface Matting

Hydro and Roads: WDNR Aquatic Plant Survey: Onterra, 2022 Orthophotography: NAIP, 2020 Map Date: October 21, 2022 JMB

Clump of Plants

Small Plant Colony

Big Sand Lake Vilas County, Wisconsin

August 2022 EWM **Survey Results** 

Feet

Onterra, LLC Lake Management Planning 815 Prosper Road De Pere, WI 54115 920.338.8860 www.onterra-eco.com

Sources: Hydro and Roads: WDNR Aquatic Plant Survey: Onterra, 2022 Orthophotography: NAIP, 2020 Map Date: October 21, 2022 JMB

- Single or Few Plants
- Clump of Plants
- Small Plant Colony

Big Sand Lake Vilas County, Wisconsin

August 2022 EWM Survey Results

Dominant Highly Dominant

Scattered

Surface Matting