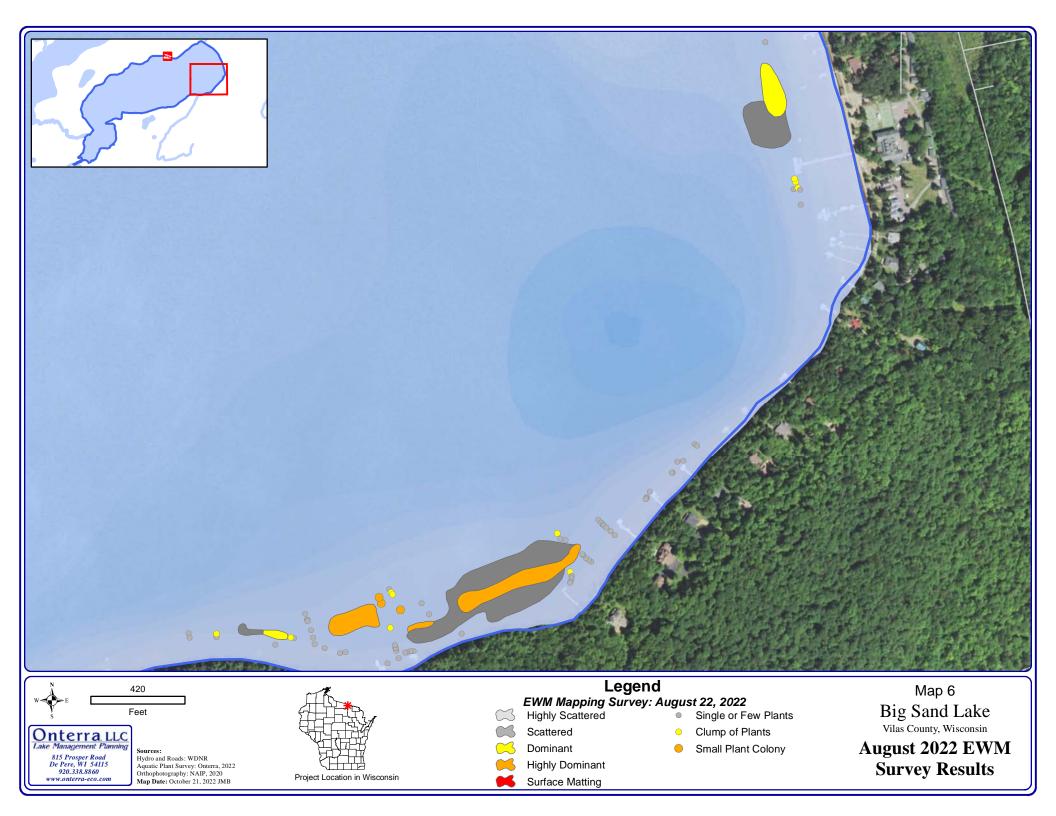

- Single or Few Plants
- Clump of Plants
- Small Plant Colony

Big Sand Lake Vilas County, Wisconsin

August 2022 EWM Survey Results

Dominant Highly Dominant

Scattered

Surface Matting