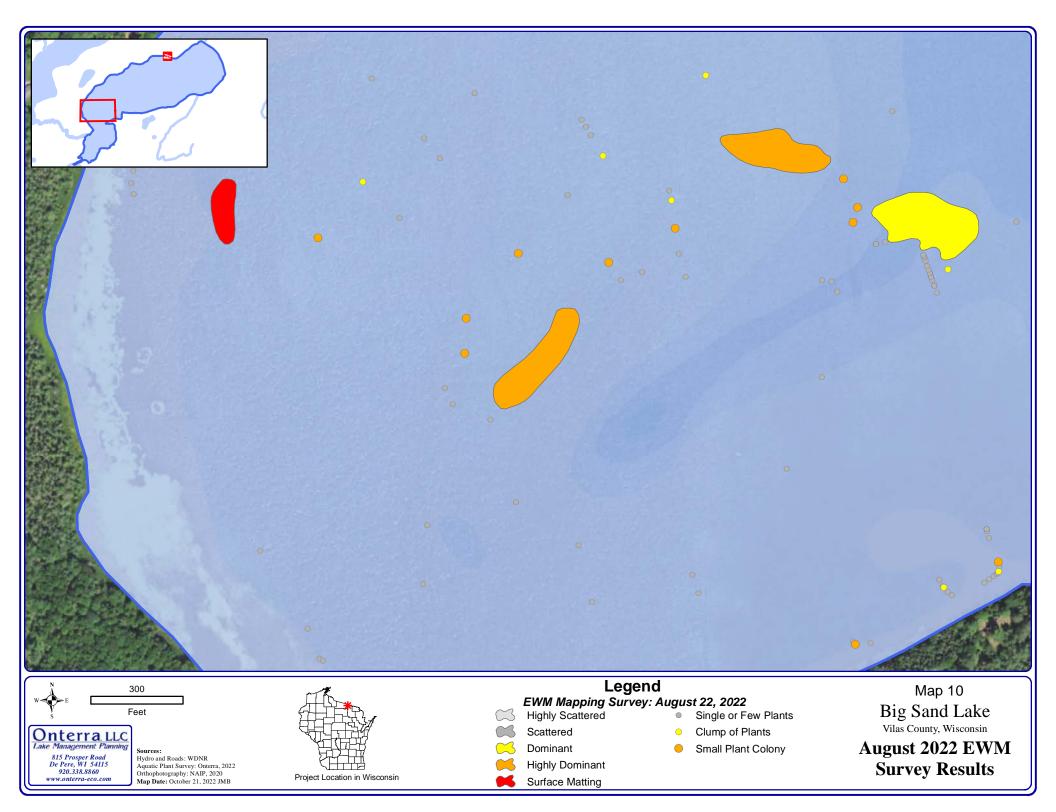

Hydro and Roads: WDNR Aquatic Plant Survey: Onterra, 2022 Orthophotography: NAIP, 2020 Map Date: October 21, 2022 JMB

Clump of Plants

Scattered Dominant

Highly Dominant

Surface Matting

Small Plant Colony

Big Sand Lake Vilas County, Wisconsin

August 2022 EWM **Survey Results** 

Scattered

Dominant

Highly Dominant

Surface Matting

Hydro and Roads: WDNR Aquatic Plant Survey: Onterra, 2022 Orthophotography: NAIP, 2020 Map Date: October 21, 2022 JMB

Clump of Plants

Small Plant Colony

Big Sand Lake Vilas County, Wisconsin

August 2022 EWM **Survey Results** 

Feet

Onterra, LLC Lake Management Planning 815 Prosper Road De Pere, WI 54115 920.338.8860 www.onterra-eco.com

Sources: Hydro and Roads: WDNR Aquatic Plant Survey: Onterra, 2022 Orthophotography: NAIP, 2020 Map Date: October 21, 2022 JMB