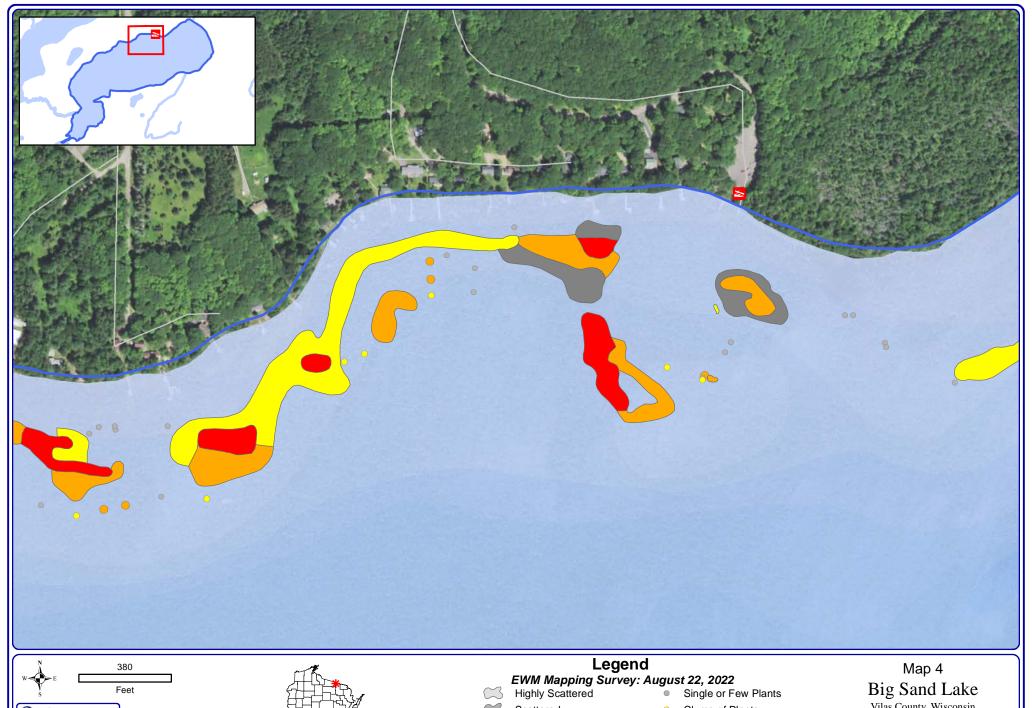

Hydro and Roads: WDNR Aquatic Plant Survey: Onterra, 2022 Orthophotography: NAIP, 2020 Map Date: October 21, 2022 JMB

Clump of Plants

Scattered Dominant

Highly Dominant

Surface Matting

Small Plant Colony

Big Sand Lake Vilas County, Wisconsin

August 2022 EWM **Survey Results** 

Scattered

Dominant

Highly Dominant

Surface Matting

Hydro and Roads: WDNR Aquatic Plant Survey: Onterra, 2022 Orthophotography: NAIP, 2020 Map Date: October 21, 2022 JMB

Clump of Plants

Small Plant Colony

Big Sand Lake Vilas County, Wisconsin

August 2022 EWM **Survey Results** 

Feet

Onterra, LLC Lake Management Planning 815 Prosper Road De Pere, WI 54115 920.338.8860 www.onterra-eco.com

Sources: Hydro and Roads: WDNR Aquatic Plant Survey: Onterra, 2022 Orthophotography: NAIP, 2020 Map Date: October 21, 2022 JMB

- Single or Few Plants
- Clump of Plants
- Small Plant Colony

Big Sand Lake Vilas County, Wisconsin

August 2022 EWM Survey Results

Dominant Highly Dominant

Scattered

Surface Matting