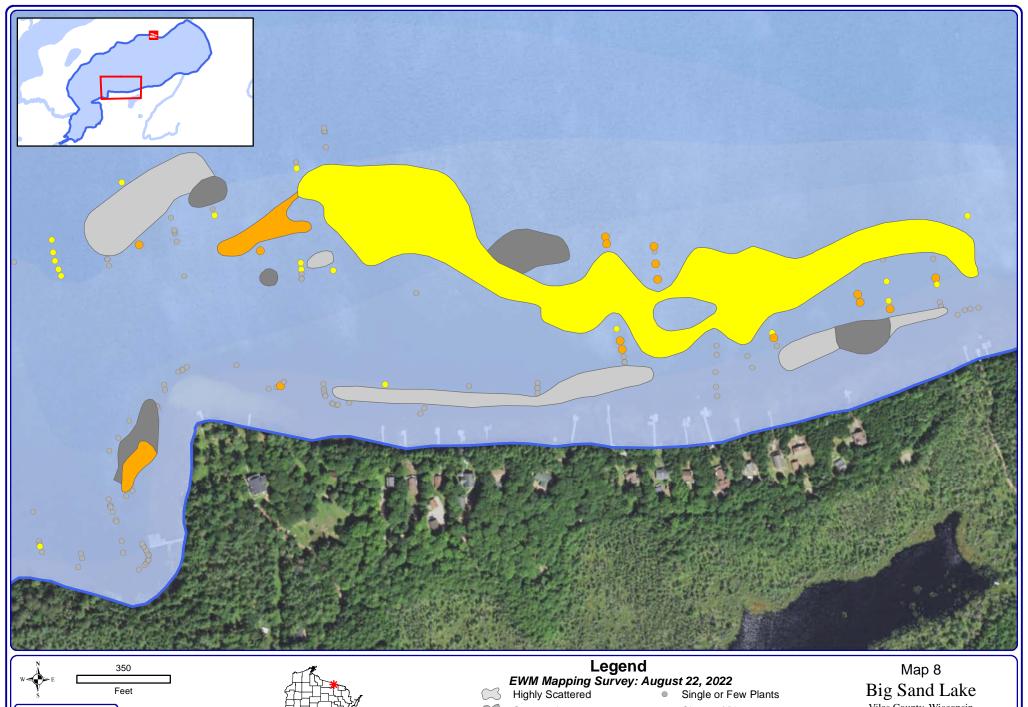

Hydro and Roads: WDNR Aquatic Plant Survey: Onterra, 2022 Orthophotography: NAIP, 2020 Map Date: October 21, 2022 JMB

Clump of Plants

Scattered Dominant

Highly Dominant

Surface Matting

Small Plant Colony

Big Sand Lake Vilas County, Wisconsin

August 2022 EWM **Survey Results** 

Scattered

Dominant

Highly Dominant

Surface Matting

Hydro and Roads: WDNR Aquatic Plant Survey: Onterra, 2022 Orthophotography: NAIP, 2020 Map Date: October 21, 2022 JMB

Clump of Plants

Small Plant Colony

Big Sand Lake Vilas County, Wisconsin

August 2022 EWM **Survey Results** 

Feet

Onterra, LLC Lake Management Planning 815 Prosper Road De Pere, WI 54115 920.338.8860 www.onterra-eco.com

Sources: Hydro and Roads: WDNR Aquatic Plant Survey: Onterra, 2022 Orthophotography: NAIP, 2020 Map Date: October 21, 2022 JMB

- Single or Few Plants
- Clump of Plants
- Small Plant Colony

Big Sand Lake Vilas County, Wisconsin

August 2022 EWM Survey Results

Dominant Highly Dominant

Scattered

Surface Matting