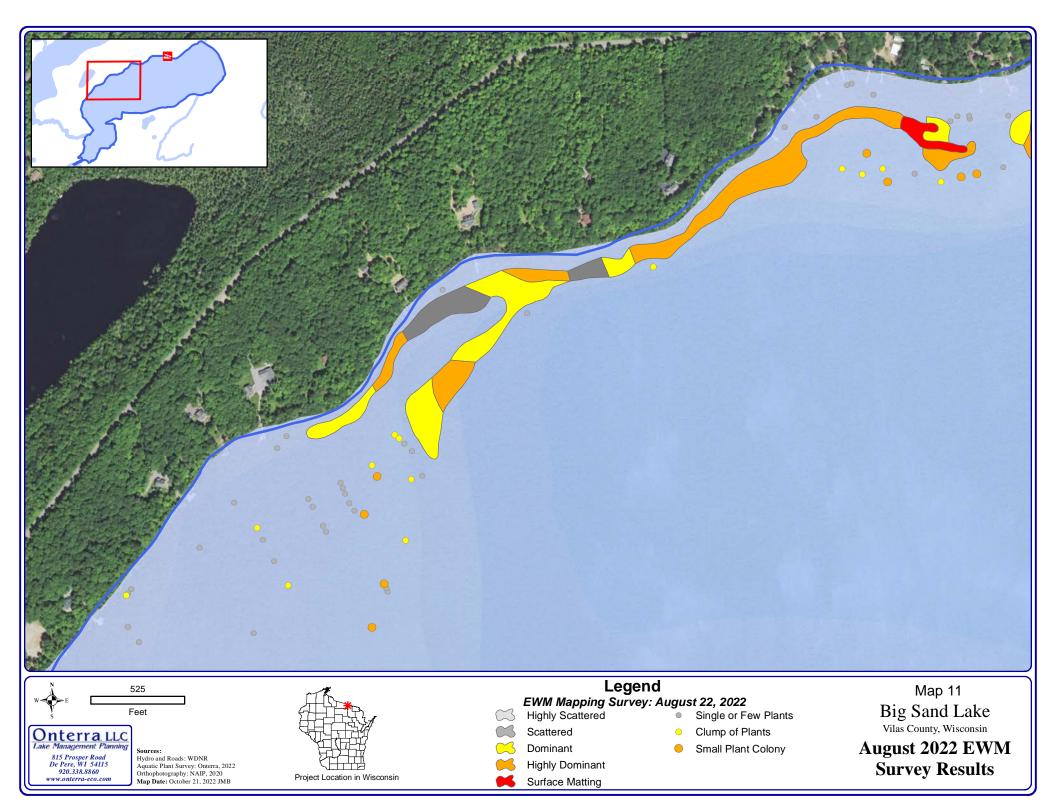

- Single or Few Plants
- Clump of Plants
- Small Plant Colony

Big Sand Lake Vilas County, Wisconsin

August 2022 EWM Survey Results

Dominant Highly Dominant

Scattered

Surface Matting