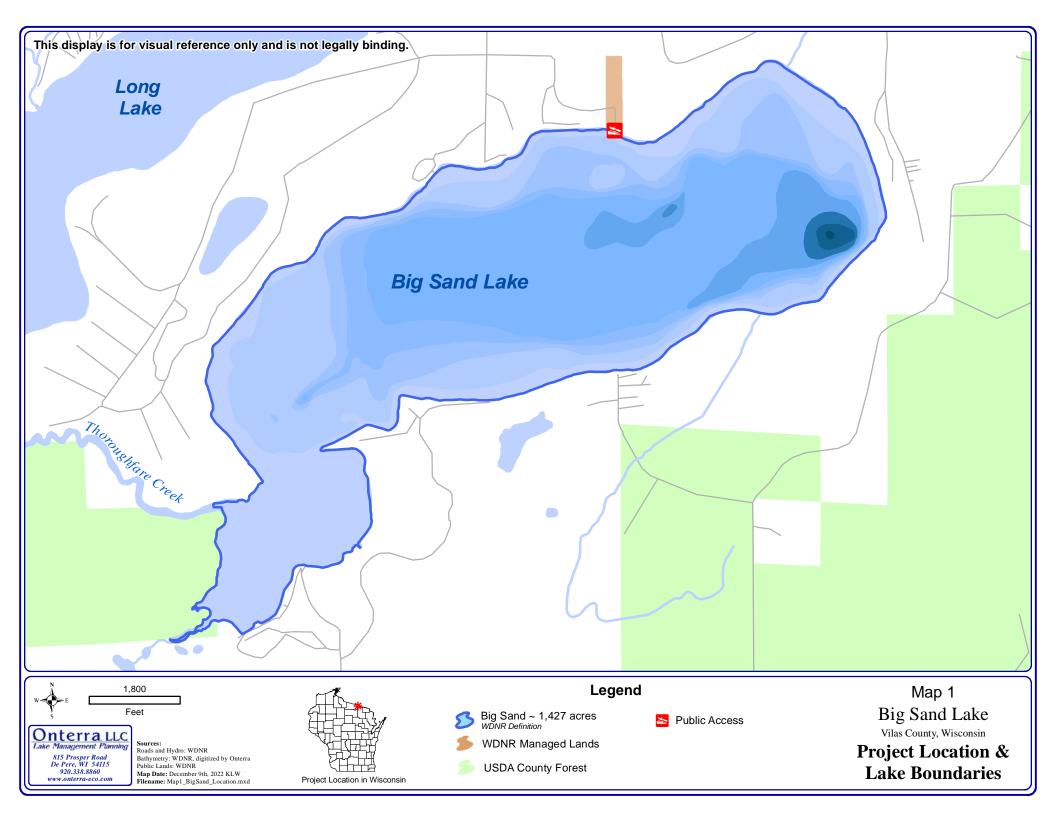

Hydro and Roads: WDNR Aquatic Plant Survey: Onterra, 2022 Orthophotography: NAIP, 2020 Map Date: October 21, 2022 JMB

Clump of Plants

Scattered Dominant

Highly Dominant

Surface Matting

Small Plant Colony

Big Sand Lake Vilas County, Wisconsin

August 2022 EWM **Survey Results** 

Scattered

Dominant

Highly Dominant

Surface Matting

Hydro and Roads: WDNR Aquatic Plant Survey: Onterra, 2022 Orthophotography: NAIP, 2020 Map Date: October 21, 2022 JMB

Clump of Plants

Small Plant Colony

Big Sand Lake Vilas County, Wisconsin

August 2022 EWM **Survey Results** 

Feet

Onterra, LLC Lake Management Planning 815 Prosper Road De Pere, WI 54115 920.338.8860 www.onterra-eco.com

Sources: Hydro and Roads: WDNR Aquatic Plant Survey: Onterra, 2022 Orthophotography: NAIP, 2020 Map Date: October 21, 2022 JMB

- Single or Few Plants
- Clump of Plants
- Small Plant Colony

Big Sand Lake Vilas County, Wisconsin

August 2022 EWM Survey Results

Dominant Highly Dominant

Scattered

Surface Matting