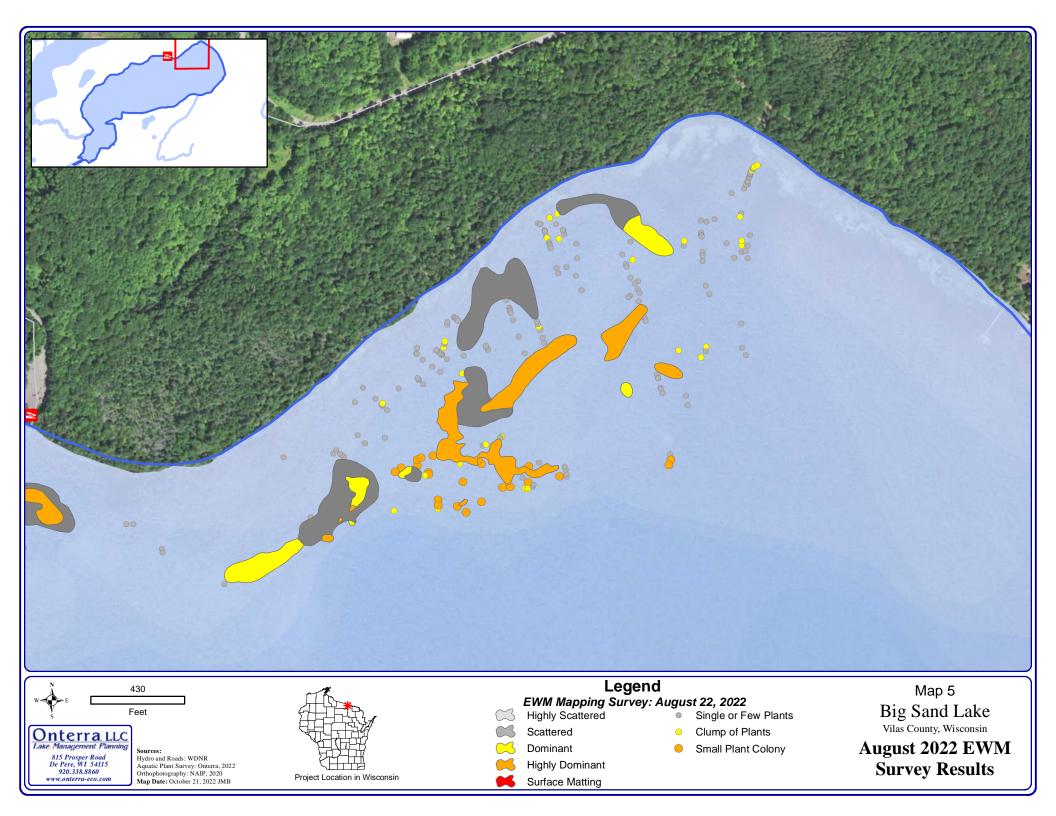

August 2022 EWM **Survey Results** 

Scattered

Dominant

Highly Dominant

Surface Matting

Hydro and Roads: WDNR Aquatic Plant Survey: Onterra, 2022 Orthophotography: NAIP, 2020 Map Date: October 21, 2022 JMB

Clump of Plants

Small Plant Colony

Big Sand Lake Vilas County, Wisconsin

August 2022 EWM **Survey Results** 

Feet

Onterra, LLC Lake Management Planning 815 Prosper Road De Pere, WI 54115 920.338.8860 www.onterra-eco.com

Sources: Hydro and Roads: WDNR Aquatic Plant Survey: Onterra, 2022 Orthophotography: NAIP, 2020 Map Date: October 21, 2022 JMB