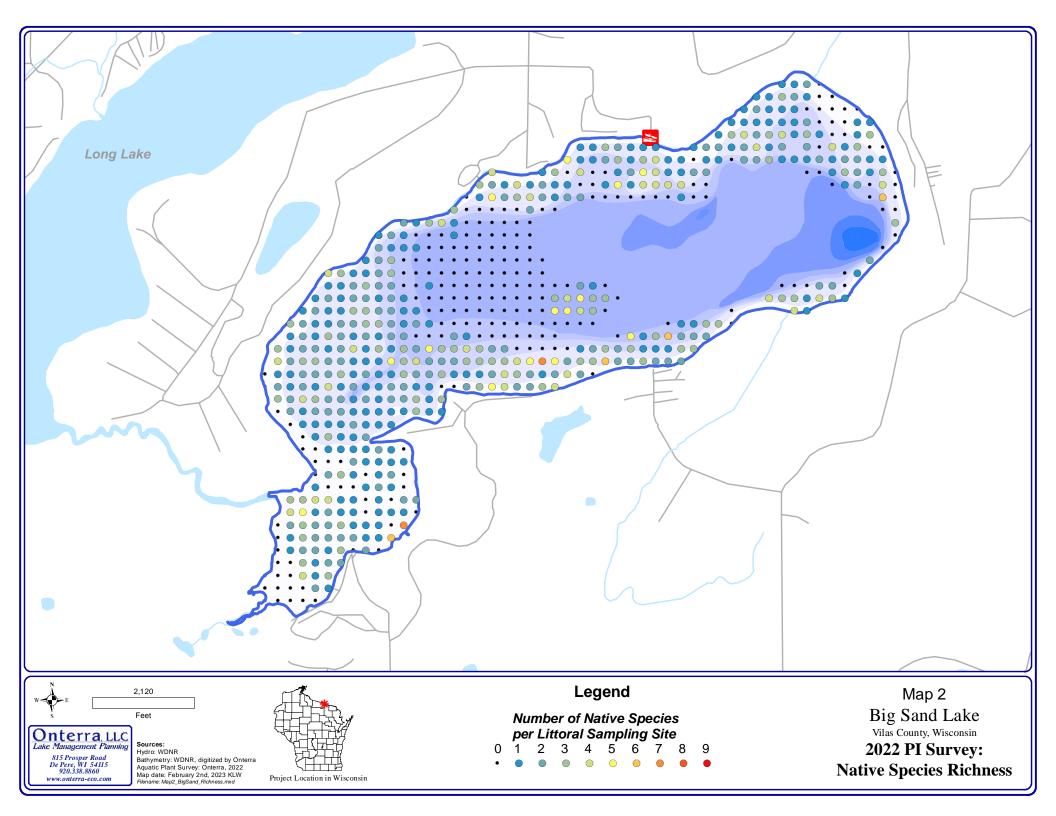

Hydro and Roads: WDNR Aquatic Plant Survey: Onterra, 2022 Orthophotography: NAIP, 2020 Map Date: October 21, 2022 JMB



Clump of Plants

Scattered Dominant

Highly Dominant

Surface Matting

Small Plant Colony

Big Sand Lake Vilas County, Wisconsin

August 2022 EWM **Survey Results** 









Scattered

Dominant

Highly Dominant

Surface Matting



Hydro and Roads: WDNR Aquatic Plant Survey: Onterra, 2022 Orthophotography: NAIP, 2020 Map Date: October 21, 2022 JMB



Clump of Plants

Small Plant Colony

Big Sand Lake Vilas County, Wisconsin

August 2022 EWM **Survey Results** 





Feet

Onterra, LLC Lake Management Planning 815 Prosper Road De Pere, WI 54115 920.338.8860 www.onterra-eco.com

Sources: Hydro and Roads: WDNR Aquatic Plant Survey: Onterra, 2022 Orthophotography: NAI